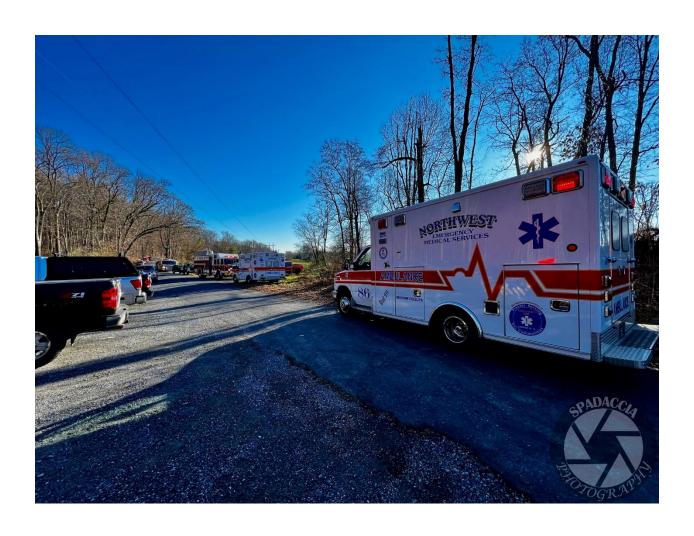

## **NORTHWEST AMBULANCE**

**TOTAL CALLS: 966** 

• ELIZABETH TOWNSHIP: 248

• LITITZ BOROUGH: 7

• WARWICK TOWNSHIP: 27